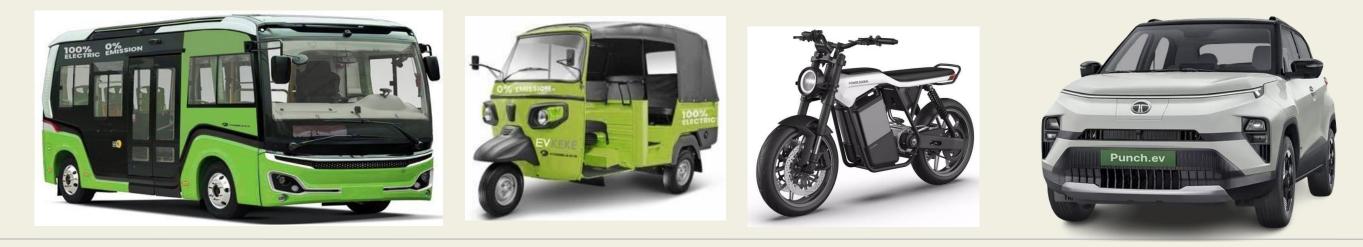

# **Products Overview**

BRILLIANT MODEL TECH is proud to announce the launch of the T6 series, a revolutionary line of 20seater electric buses and chargers designed for a cleaner, more efficient future.

**Environmentally Friendly** The T6 Series operates entirely on electric power, eliminating harmful emissions and contributing to cleaner air in your city. This not only benefits the environment, but also creates a quieter and more pleasant experience for passengers and pedestrians.

**Unmatched Efficiency** Powered by a CATL 105.3kWh battery, the T6 boasts an impressive range, ensuring reliable operation throughout the day.

**Designed for Comfort** 

The T6 prioritizes passenger comfort.

• State-of-the-Art Climate Control: A single-cooled air

conditioner with high voltage defrosting keeps passengers comfortable in all weather conditions.

• Enhanced Visibility: LED car lights, a high brake light, and rear access lights ensure optimal visibility for both driver and passengers, promoting safety on the road.